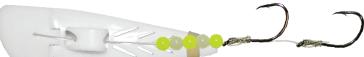

## **Tandem Octopus Hooks with Beads**

KCP: 2/0 hooks, size 4-6mm beads • OR • a single #4 treble rigged with beads to sit 1/2 inch behind the KCP MCP: 3/0 hooks, size 5-7mm beads SCP: 4/0-6/0 hooks, size 5-8mm beads

## **Tandem Octopus Hooks with Bobber Stop + Bead**

KCP: 2/0 hooks, bobber stop, size 6mm bead MCP: 3/0 hooks, bobber stop, size 7-8mm bead SCP: 4/0-6/0 hooks, bobber stop, size 8mm bead

#### Single Octopus Hook with Bobber Stop

KCP: 3/0 octopus, bobber stop, size 6mm bead MCP: 3/0 octopus, bobber stop, size 7-8mm bead SCP: 4/0-6/0 octopus, bobber stop, size 8mm bead

#### **Treble and Bead with Octopus Trailer**

KCP: Not recommended MCP: #4 treble, 4/0 octopus, size 7-8mm bead SCP: #2 treble, 4/0-6/0 octopus, size 8mm bead

#### Treble in Hook Garage with Octopus Trailer

KCP: Not recommended MCP: #4 treble, 4/0 octopus **SCP:** #2 treble, 4/0-6/0 octopus

For more information, please visit our website: www.BradsKillerFishingGear.com