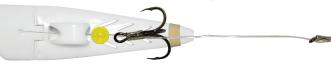

#### Single Octopus Hook with Bobber Stop

KCP: 3/0 octopus, bobber stop, size 6mm bead MCP: 3/0 octopus, bobber stop, size 7-8mm bead SCP: 4/0-6/0 octopus, bobber stop, size 8mm bead