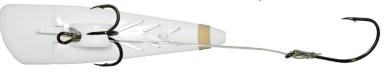

#### **Treble and Bead with Octopus Trailer**

KCP: Not recommended MCP: #4 treble, 4/0 octopus, size 7-8mm bead SCP: #2 treble, 4/0-6/0 octopus, size 8mm bead

#### Treble in Hook Garage with Octopus Trailer

KCP: Not recommended MCP: #4 treble, 4/0 octopus **SCP:** #2 treble, 4/0-6/0 octopus

For more information, please visit our website: www.BradsKillerFishingGear.com