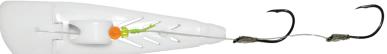

## **Tandem Octopus Hooks with Beads**

KCP: 2/0 hooks, size 4-6mm beads • OR • a single #4 treble rigged with beads to sit 1/2 inch behind the KCP MCP: 3/0 hooks, size 5-7mm beads SCP: 4/0-6/0 hooks, size 5-8mm beads