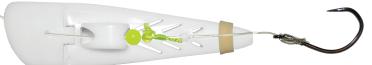

## **Tandem Octopus Hooks with Bobber Stop + Bead**

KCP: 2/0 hooks, bobber stop, size 6mm bead MCP: 3/0 hooks, bobber stop, size 7-8mm bead SCP: 4/0-6/0 hooks, bobber stop, size 8mm bead